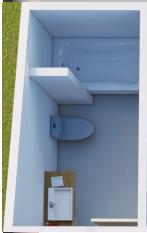

## Living Space with Kitchen & Bath

## **Available Options**

- ⇒ Elongated Toilets
- ⇒ Custom Kitchen
- ⇒ Cabinet Upgrades
- ⇒ Upgraded Carpet
- ⇒ Cast Iron Sink
- ⇒ Built-in cabinets