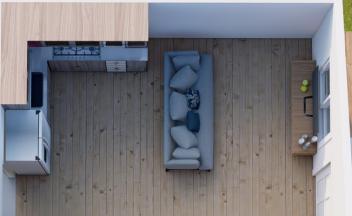

## Living Space with Kitchen & Bath

## **Includes**

- 12' X 24' Dimension
- Combined Kitchen and Living Area
- Vaulted Ceilings
- Low-E Windows
   Throughout
- Efficient Design and Materials
- Solar Included
- Mini-Split HVAC
- Heat Pump Water Heater
- LED Lighting
- Ceiling Fan

Meet our Pocket 288! This is an open concept dwelling unit. This small space packs a big punch on efficiency. It's Structural Insulated Panel walls prevent air gap and allow this space to have comfortability and efficiency. This Pocket Home is fitted with solar panels and a mini split HVAC so there is no need to sweat the utility bill. Vaulted ceilings and an open floor make it feel spacious. This unit makes a perfect little Accessory Dwelling Unit, tiny home, mother-in-law suite or work space.