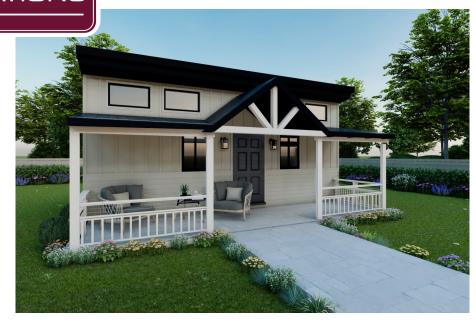

Meet our Pocket 288! This is an open concept dwelling unit. This small space packs a big punch on efficiency. It's Structural Insulated Panel walls prevent air gap and allow this space to have comfortability and efficiency. This Pocket Home is fitted with solar panels and a mini split HVAC so there is no need to sweat the utility bill. Vaulted ceilings and an open floor make it feel spacious. This unit makes a perfect little Accessory Dwelling Unit, tiny home, mother-in-law suite or work space.