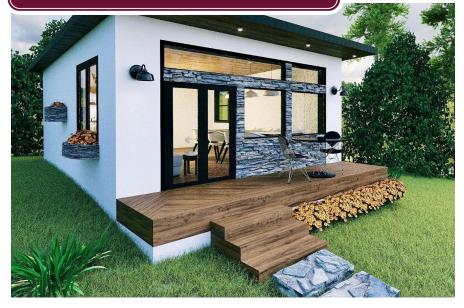

## **Meet Our Pocket 440**

This modular factory-built home is built to CA Title 24 building code with solar, a mini-split HVAC and LED Lighting. Vaulted ceilings in the kitchen and living area open up the space for the natural lighting to come in. Create an indoor/outdoor space with a porch right outside your sliding glass door. This little unit is perfect for tight spaces, back yard ADUs, rental investments, or for your kids to finally leave home (if only to the back yard).

#### Includes

- Vaulted Ceilings
- Open Kitchen and Living area
- Low-E Windows Throughout
- Solar Included
- Mini-Split HVAC
- Heat Pump Water Heater
- LED Lighting
- Ceiling Fan
- Stackable washer / dryer closet