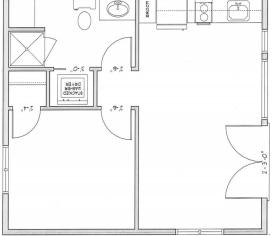

# One Bedroom, One Bath Home

#### Includes

- Vaulted Ceilings
- Open Kitchen and Living area
- Low-E Windows Throughout
- Solar Included
- Mini-Split HVAC
- Heat Pump Water Heater
- LED Lighting
- Ceiling Fan
- Stackable washer / dryer closet