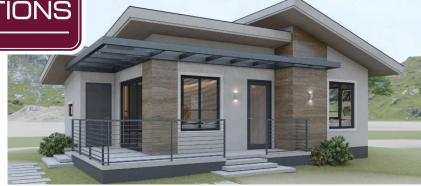

#### **Available Options**

- Elongated Toilets
- LED Can Lights
- Cabinet Upgrades
- Upgraded Carpet
- Cast Iron Sink
- Built-in cabinets

Meet our Pocket 1044! This spacious unit is 1044 feet of space and efficiency in a stylish package. Large energy efficient windows and vaulted ceilings make this home feel expansive letting all the natural light in while the insulated panel walls help keep the temperature perfect. Personalize your home with exterior options such as stucco or wood. Choose your kitchen arrangement, upgrade your cabinets, add a cast iron sink! Imagine the possibilities.

Unit shown is a rendering and is not of the actual unit, it is used to approximate our design