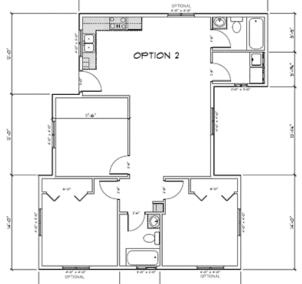

## 3 Bedroom, Two Bath Home

#### **Includes**

- 3 Large 12 x 12 Bedrooms
- Open Kitchen and Living area
- Vaulted Ceilings
- Kitchen
  Arrangement
  Options
- Low-E Windows Throughout
- Solar Included
- Mini-Split HVAC
- Heat Pump Water Heater
- LED Lighting
- Ceiling Fan