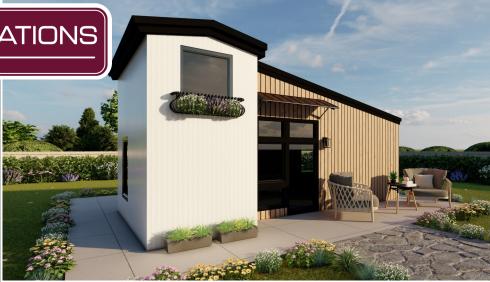

# One Bedroom with Loft

Meet our Pocket 497!

This is our tallest unit yet. It is a 497 sq foot backyard cottage with a second story loft. This space appears grander than life with a vaulted ceiling that reaches 13 feet high. Turn your loft not a cozy reading nook, a snuggle zone or a grandkids only hideaway! We can't wait to see what you do with your Pocket 497.

This modular factory-built home is built to CA Title 24 building code with solar, a mini-split HVAC and LED Lighting.