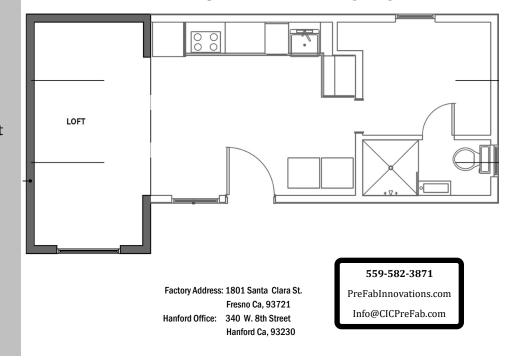

# One Bedroom with Loft

### Includes

- 13 ft Vaulted Ceiling
- Open Kitchen and Living area
- Low-E Windows Throughout
- Solar Included
- Mini-Split HVAC
- Heat Pump Water Heater
- LED Lighting
- Ceiling Fan
- Energy efficient

Meet our Pocket 497!

This is our tallest unit yet. It is a 497 sq foot backyard cottage with a second story loft. This space appears grander than life with a vaulted ceiling that reaches 13 feet high. Turn your loft not a cozy reading nook, a snuggle zone or a grandkids only hideaway! We can't wait to see what you do with your Pocket 497.