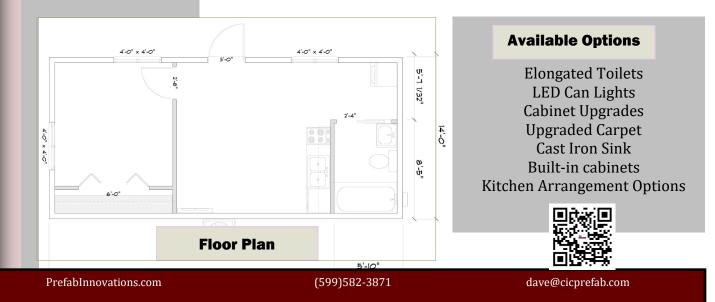

## Includes

- One 11'X12' Bedroom
- Open Kitchen and Living area
- Vaulted Ceilings
- Low-E Windows Throughout
- Solar Included
- Mini-Split HVAC
- Heat Pump Water Heater
- LED Lighting
- Ceiling Fan