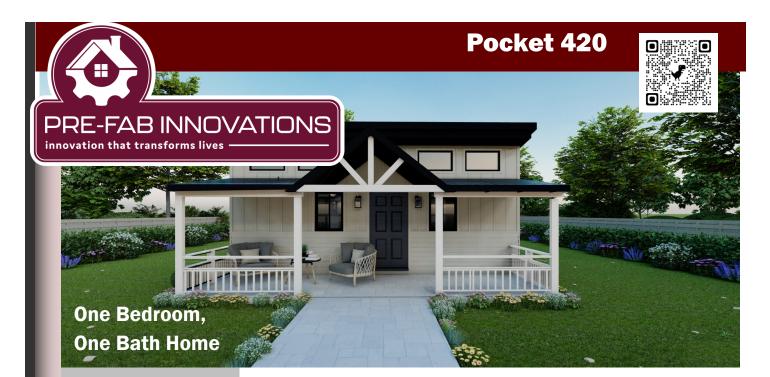

## Meet our Pocket 420

This modular factory-built home is built to CA Title 24 building code comes with solar, a mini-split HVAC and LED Lighting. This little pocket home spans 14 ft by 30 ft with vaulted ceilings that make it feel grand! Large windows and sliding glass entry give opportunity for an indoor/outdoor space with the minor addition of a patio. This pocket home is perfect as a granny suite, a place for your kid to finally leave the house or a man-cave, she shed or craft studio. What will you do with your Pocket 420?